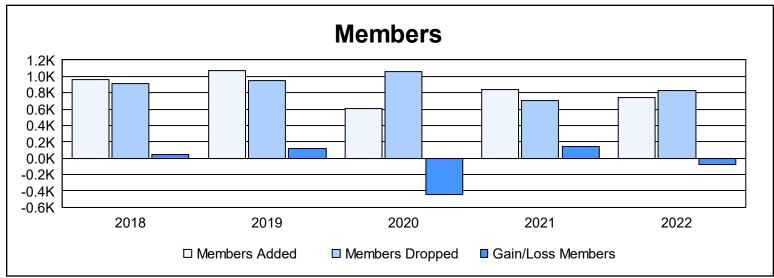

District 300 G2 As of June 2022 Cumulative

| Year      | New<br>Clubs | Dropped<br>Clubs | Gain/<br>Loss<br>Clubs | New<br>Members | Charter<br>Members | Reinstate<br>Members | Transfer<br>Members | Total<br>Member<br>Added | Total<br>Members<br>Dropped | Gain/<br>Loss<br>Members |
|-----------|--------------|------------------|------------------------|----------------|--------------------|----------------------|---------------------|--------------------------|-----------------------------|--------------------------|
| 2017-2018 | 3            | 0                | 3                      | 815            | 113                | 16                   | 18                  | 962                      | 918                         | 44                       |
| 2018-2019 | 2            | 0                | 2                      | 935            | 89                 | 28                   | 20                  | 1,072                    | 952                         | 120                      |
| 2019-2020 | 1            | 12               | -11                    | 512            | 40                 | 38                   | 23                  | 613                      | 1,057                       | -444                     |
| 2020-2021 | 2            | 1                | 1                      | 721            | 73                 | 32                   | 16                  | 842                      | 702                         | 140                      |
| 2021-2022 | 3            | 2                | 1                      | 563            | 104                | 60                   | 20                  | 747                      | 827                         | -80                      |
| Average   | 2            | 3                | -1                     | 709            | 84                 | 35                   | 19                  | 847                      | 891                         | -44                      |